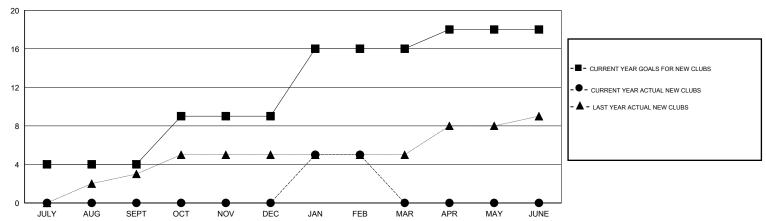

## **LOCATION INDIA**

| C |  |  |  |
|---|--|--|--|
|   |  |  |  |

| Clubs                 |                  |                     |                            |                             | Members  RESULTS FOR 2013-2014 |                    |                            |                              |                             |
|-----------------------|------------------|---------------------|----------------------------|-----------------------------|--------------------------------|--------------------|----------------------------|------------------------------|-----------------------------|
| RESULTS FOR 2013-2014 |                  |                     |                            |                             |                                |                    |                            |                              |                             |
| QUARTER               | NEW CLUB<br>GOAL | ACTUAL NEW<br>CLUBS | ACTUAL<br>DROPPED<br>CLUBS | ACTUAL NET<br>GAIN/<br>LOSS | QUARTER                        | NEW MEMBER<br>GOAL | ACTUAL TOTAL MEMBERS ADDED | ACTUAL<br>DROPPED<br>MEMBERS | ACTUAL NET<br>GAIN/<br>LOSS |
| JULY/AUG/SEPT         | 4                | 0                   | 0                          | 0                           | JULY/AUG/SEPT                  | 110                | 50                         | 193                          | -143                        |
| OCT/NOV/DEC           | 5                | 0                   | 1                          | -1                          | OCT/NOV/DEC                    | 125                | 63                         | 67                           | -4                          |
| JAN/FEB/MAR           | 7                | 5                   | 0                          | 5                           | JAN/FEB/MAR                    | 165                | 240                        | 108                          | 132                         |
| APR/MAY/JUNE          | 2                | 0                   | 0                          | 0                           | APR/MAY/JUNE                   | 52                 | 0                          | 0                            | 0                           |

### GOALS AND ACTUAL NEW CLUBS CUMULATIVE