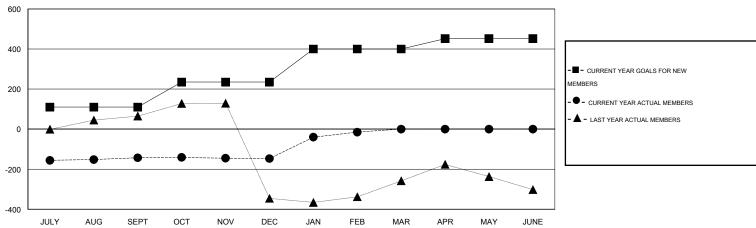

## **LOCATION INDIA**

| C |  |  |  |
|---|--|--|--|
|   |  |  |  |

| Clubs                 |                  |                     |                            |                             | Members  RESULTS FOR 2013-2014 |                    |                            |                              |                             |
|-----------------------|------------------|---------------------|----------------------------|-----------------------------|--------------------------------|--------------------|----------------------------|------------------------------|-----------------------------|
| RESULTS FOR 2013-2014 |                  |                     |                            |                             |                                |                    |                            |                              |                             |
| QUARTER               | NEW CLUB<br>GOAL | ACTUAL NEW<br>CLUBS | ACTUAL<br>DROPPED<br>CLUBS | ACTUAL NET<br>GAIN/<br>LOSS | QUARTER                        | NEW MEMBER<br>GOAL | ACTUAL TOTAL MEMBERS ADDED | ACTUAL<br>DROPPED<br>MEMBERS | ACTUAL NET<br>GAIN/<br>LOSS |
| JULY/AUG/SEPT         | 4                | 0                   | 0                          | 0                           | JULY/AUG/SEPT                  | 110                | 50                         | 193                          | -143                        |
| OCT/NOV/DEC           | 5                | 0                   | 1                          | -1                          | OCT/NOV/DEC                    | 125                | 63                         | 67                           | -4                          |
| JAN/FEB/MAR           | 7                | 5                   | 0                          | 5                           | JAN/FEB/MAR                    | 165                | 240                        | 108                          | 132                         |
| APR/MAY/JUNE          | 2                | 0                   | 0                          | 0                           | APR/MAY/JUNE                   | 52                 | 0                          | 0                            | 0                           |

#### GOALS AND ACTUAL MEMBERS CUMULATIVE

| DROPPED CLUBS: 1  DROPPED MEMBERS |         | 55 CLUBS OF 143 ADDED 1 OR MORE<br>NEW MEMBERS | GENDER DISTRIBUTION  MALE 2,273 (68.80%)  FEMALE 1,031 (31.20%) |    |      |
|-----------------------------------|---------|------------------------------------------------|-----------------------------------------------------------------|----|------|
| DECEASED                          | 2<br>10 | CLICK HERE FOR HEALTH                          | FAMILY UNIT MEMBERS                                             | 1, | ,767 |
| CLUB CANCELLED OTHER              | 356     | ASSESSMENT DATA                                | HEAD OF HOUSEHOLD                                               |    | 694  |
| TOTAL                             | 368     |                                                | NON-HEAD OF HOUSEHOLD                                           |    | ,073 |